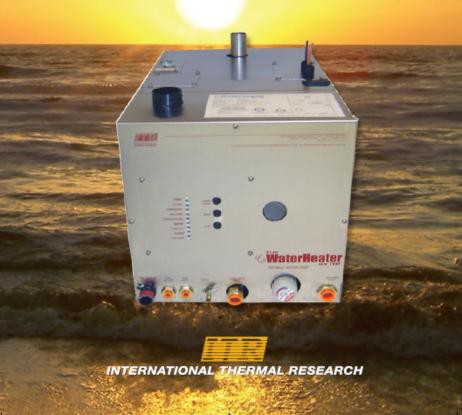

## QUIET AND EFFICIENT DC DIESEL-FIRED CONTINUOUS OUTPUT DOMESTIC WATER HEATER

- Enjoy an unlimited supply of hot water
- Easy to install with front connections
- Patented no smoke, no smell diesel burner
- Supplemental 1500W electric immersion element
- On-board electronic controls
- Marine-grade stainless steel construction
- Independent of engine or shore power
- Quiet, reliable and efficient

## **TECHNICAL SPECIFICATIONS:**

| DIMENSIONS:       | 14"W x 14"H x 24"L<br>356 x 356 x 610 mm | POWER USAGE:                    | 6.5 Amps 78 Watts                 |
|-------------------|------------------------------------------|---------------------------------|-----------------------------------|
| WEIGHT EMPTY/FULL | 80/124 lbs. 36.2/56.2 kg                 | VOLTAGE:                        | 12VDC                             |
| STORAGE CAPACITY  | 5.5 US Gallons 20 Litres                 | AC ELEMENT:                     | 120 or 240 VAC<br>1500 Watts      |
| WATER CONNECTIONS | 1/2"FPT                                  |                                 | 65° F @1 GPM                      |
| EXHAUST OUTLET    | 1.5"OD ø38.1 mm                          | TEMPERATURE RISE<br>FROM INPUT: | 52° F @1.5 GPM<br>26° C @ 6 L/min |
| FUEL CONSUMPTION  | 0.34 US Gal./h 1.25 L/h                  |                                 |                                   |