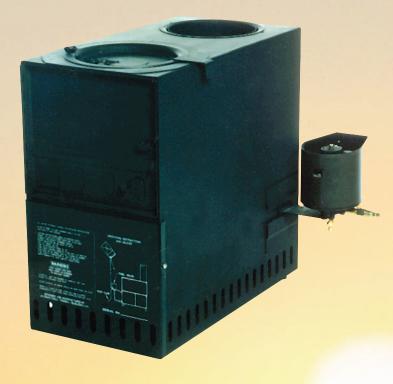

## The Space Heater Arctic (SHA) Heater

The Space Heater Arctic (SHA), is individually packed, self contained, and produces 23,000 BTU from a 9"W X 17"H X 17.5"D, 41 lb. unit. It incudes the fail-safe, non-flooding vaporizing burner which is controlled by adjusting an attached tri-viscosity fuel control valve. It is designed for use with DF1, DF2, DFA, JP8, JetA1, and Kerosene.

## The SHA Heater is supplied with the following:

- Connections for 5 gallon Jerry can
- 8 foot Stack Assembly
- Raincap with guylines
- Primer cup
- Gravity feed adapter
- Fuel supply hose and vent hose
- Fuel Control Valve
- Wire grate for solid fuel
- Technical Manual